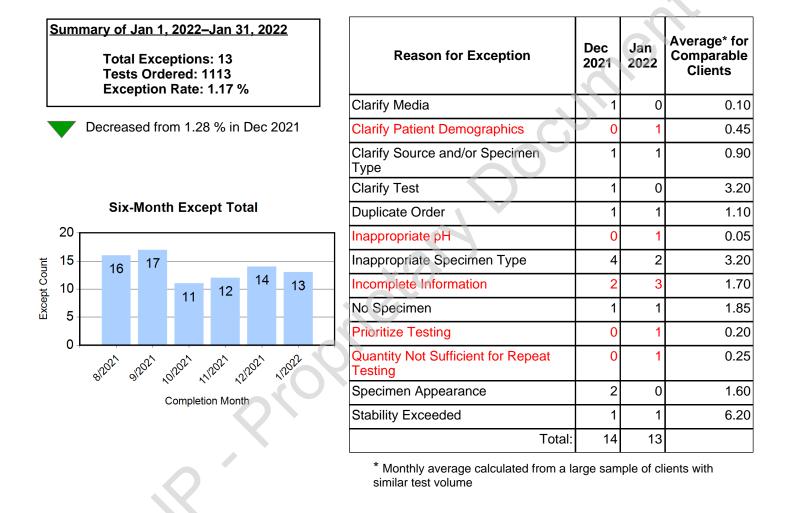

## **Client Exception Report**

Jan 1, 2022–Jan 31, 2022

Excepts Total for

CONFIDENTIAL: This document may be protected from disclosure by state and federal law.

AN ENTERPRISE OF THE UNIVERSITY OF UTAH AND ITS DEPARTMENT OF PATHOLOGY